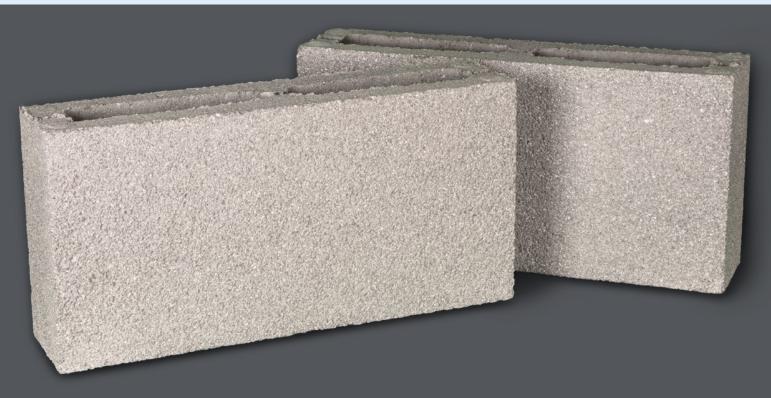

## Prestige Masonry ARCHITECTURAL BLOCK SERIES WEATHORN SERIES

A smooth face unit, shot blasted to deliver a weathered face texture, with muted aggregate exposure and a sandstone appearance.

Great for schools, libraries, municipal buildings, museums, stadiums, theme parks, and recreational facilities.

- Meets ASTM C90 specifications
- Manufactured with integral water repellent (IWR)
- Available in veneer, structural, and oversize units
- Custom colors and mix designs available