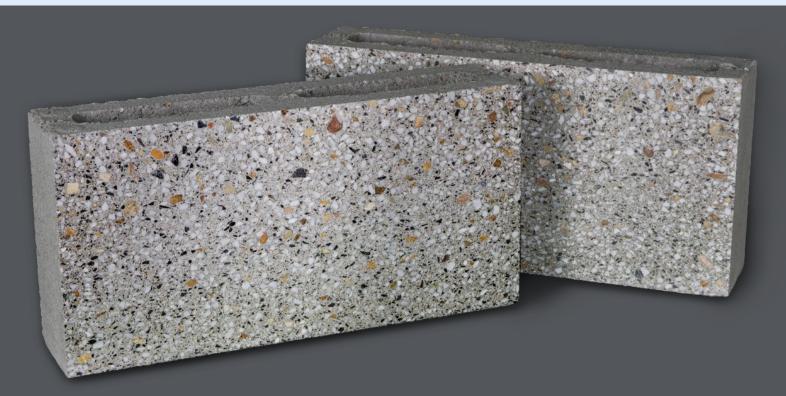

## Prestige Masonry ARCHITECTURAL BLOCK SERIES POLISHED

Polished units are integrally colored, produced by removing a thin layer of material from the surface to expose the vibrancy of colorful aggregates and finished with diamond polishing pads for a permanent shine.

Great for schools, libraries, municipal buildings, museums, stadiums, theme parks, and recreational facilities.

- Meets ASTM C90 specifications
- Manufactured with integral water repellent (IWR)
- Available in veneer, structural, and oversize units
- · Custom colors and mix designs available