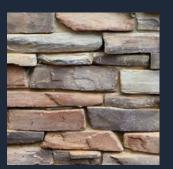

The in-stock colors include: Cumberland, Oklahoma Black, Dakota Brown, and Piedmont. Please contact a Johnson Concrete Products sales representative for samples.

## Ledgestone in-stock colors:

Oklahoma Black

Cumberland

Dakota Brown

Piedmont

Note: Actual colors may vary from current production runs.

Please contact a Johnson Concrete Products sales representative for samples and other colors offered.