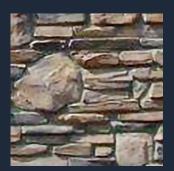

The in-stock colors include: Cumberland, Oklahoma Black, Dakota Brown, and Piedmont. Please contact a Johnson Concrete Products sales representative for samples.

## Ledgestone in-stock colors:

Oklahoma Black

Cumberland

Dakota Brown

Piedmont

Note: Actual colors may vary from current production runs.

Please contact a Johnson Concrete Products sales representative for samples and other colors offered.