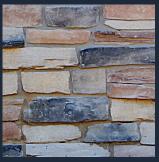

A Manufactured Stone product offering from Johnson Concrete Products

BuildersChoice Stone is one of Johnson Concrete Products' premier stone veneer offerings. The BuildersChoice Ledgestone collection features a natural, hand-cut appearance that can complement a variety of styles.

The in-stock colors include: Cumberland, Oklahoma Black, Dakota Brown, and Piedmont. Please contact a Johnson Concrete Products sales representative for samples.

## Ledgestone in-stock colors:

Oklahoma Black

Cumberland

Dakota Brown

Piedmont

Note: Actual colors may vary from current production runs.

Please contact a Johnson Concrete Products sales representative for samples and other colors offered.