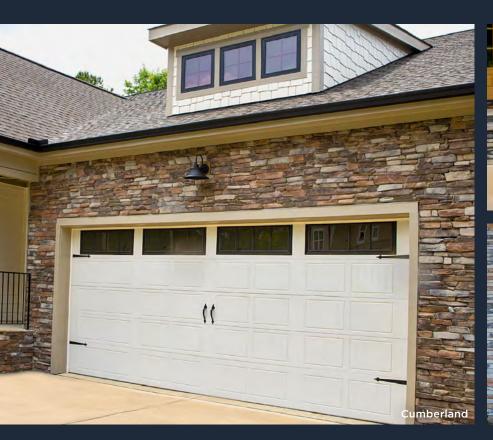

The in-stock colors include: Cumberland, Oklahoma Black, Dakota Brown, and Piedmont. Please contact a Johnson Concrete Products sales representative for samples.

## Ledgestone in-stock colors:

Oklahoma Black

Cumberland

Dakota Brown

Piedmont

Note: Actual colors may vary from current production runs.

Please contact a Johnson Concrete Products sales representative for samples and other colors offered.