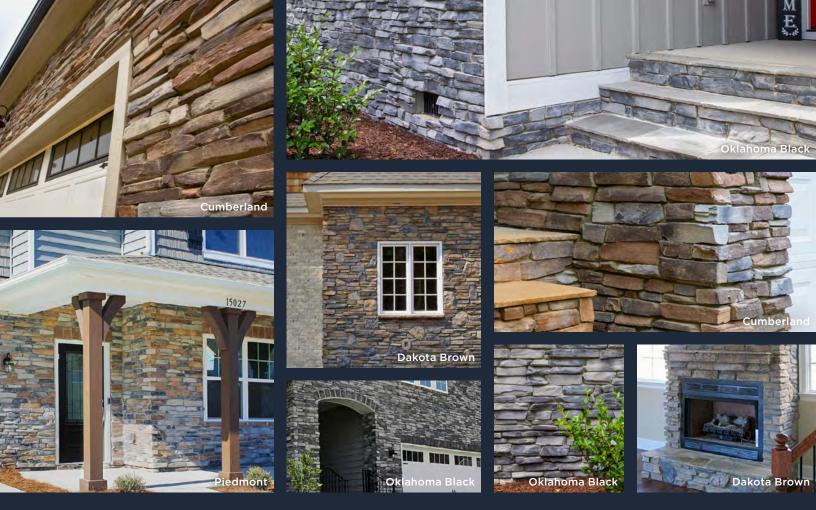

A Manufactured Stone product offering from Johnson Concrete Products

BuildersChoice Stone is one of Johnson Concrete Products' premier stone veneer offerings. The BuildersChoice Ledgestone collection features a natural, hand-cut appearance that can complement a variety of styles.

The in-stock colors include: Cumberland, Oklahoma Black, Dakota Brown, and Piedmont. Please contact a Johnson Concrete Products sales representative for samples.

## Ledgestone in-stock colors:

Oklahoma Black

Cumberland

Dakota Brown

Piedmont

Note: Actual colors may vary from current production runs.

Please contact a Johnson Concrete Products sales representative for samples and other colors offered.