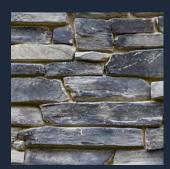

The in-stock colors include: Cumberland, Oklahoma Black, Dakota Brown, and Piedmont. Please contact a Johnson Concrete Products sales representative for samples.

## Ledgestone in-stock colors:

Oklahoma Black

Cumberland

Dakota Brown

Piedmont

Note: Actual colors may vary from current production runs.

Please contact a Johnson Concrete Products sales representative for samples and other colors offered.