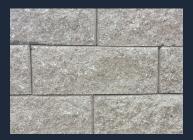

## COLORS AVAILABLE IN THE PIEDMONT AREA & WESTERN NORTH CAROLINA

Yadkin Brown

**Desert Buff** 

Appalachian

Colonial

Nutmeg

Ashland Gray

VERSA-LOK Retaining Wall Systems is a Distinctive Hardscapes offering from Johnson Concrete Products. The colors above are also available in a weathered texture. Always contact a Johnson Concrete Products sales representative for samples.