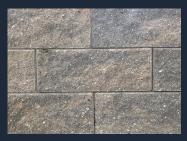

## COLORS AVAILABLE IN THE PIEDMONT AREA & WESTERN NORTH CAROLINA

Yadkin Brown

**Desert Buff** 

Appalachian

Colonial

Nutmeg

Ashland Gray

VERSA-LOK Retaining Wall Systems is a Distinctive Hardscapes offering from Johnson Concrete Products. The colors above are also available in a weathered texture. Always contact a Johnson Concrete Products sales representative for samples.