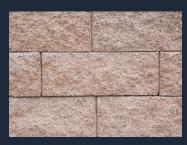

## COLORS AVAILABLE IN THE PIEDMONT AREA & WESTERN NORTH CAROLINA

Yadkin Brown

**Desert Buff** 

Appalachian

Colonial

Nutmeg

Ashland Gray

VERSA-LOK Retaining Wall Systems is a Distinctive Hardscapes offering from Johnson Concrete Products. The colors above are also available in a weathered texture. Always contact a Johnson Concrete Products sales representative for samples.