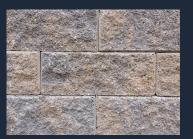

## COLORS AVAILABLE IN THE PIEDMONT AREA & WESTERN NORTH CAROLINA

Yadkin Brown

**Desert Buff** 

Appalachian

Colonial

Nutmeg

Ashland Gray

VERSA-LOK Retaining Wall Systems is a Distinctive Hardscapes offering from Johnson Concrete Products. The colors above are also available in a weathered texture. Always contact a Johnson Concrete Products sales representative for samples.