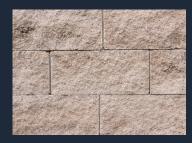

## COLORS AVAILABLE IN THE RALEIGH AREA & EASTERN CAROLINAS

**Estate Gray** 

**Tumbleweed Tan** 

Canyon Blend

Maplewood

VERSA-LOK Retaining Wall Systems is a Distinctive Hardscapes offering from Johnson Concrete Products. The colors above are also available in a weathered texture. Always contact a Johnson Concrete Products sales representative for samples.