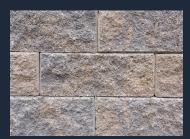

## COLORS AVAILABLE IN THE RALEIGH AREA & EASTERN CAROLINAS

**Estate Gray** 

**Tumbleweed Tan** 

Canyon Blend

Maplewood

VERSA-LOK Retaining Wall Systems is a Distinctive Hardscapes offering from Johnson Concrete Products. The colors above are also available in a weathered texture. Always contact a Johnson Concrete Products sales representative for samples.