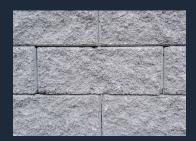

## COLORS AVAILABLE IN THE RALEIGH AREA & EASTERN CAROLINAS

**Estate Gray** 

**Tumbleweed Tan** 

Canyon Blend

Maplewood

VERSA-LOK Retaining Wall Systems is a Distinctive Hardscapes offering from Johnson Concrete Products. The colors above are also available in a weathered texture. Always contact a Johnson Concrete Products sales representative for samples.