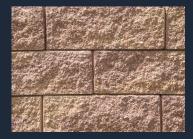

## COLORS AVAILABLE IN THE RALEIGH AREA & EASTERN CAROLINAS

**Estate Gray** 

**Tumbleweed Tan** 

Canyon Blend

Maplewood

VERSA-LOK Retaining Wall Systems is a Distinctive Hardscapes offering from Johnson Concrete Products. The colors above are also available in a weathered texture. Always contact a Johnson Concrete Products sales representative for samples.