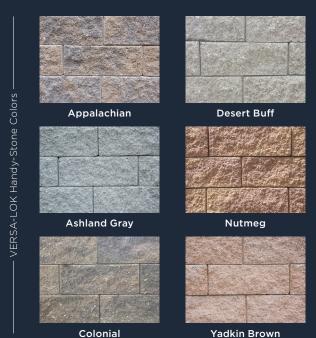

# ROUND & SQUARE FIRE PIT KITS

A Distinctive Hardscapes offering from Johnson Concrete Products -



Attention DIY homeowners: Johnson Concrete Products manufactures fire pit kits that are extremely durable and easy to install! The round fire pit kit is comprised of VERSA-LOK Handy-Stone and the square fire pit kit of Johnson Concrete Products' CaptivaWall. Both options are a beautiful addition to your backyard oasis.





### Colors available in the Piedmont area & Western North Carolina:





#### Kit includes:

- VERSA-LOK Handy-Stone units for the round kit or CaptivaWall units for the square kit
- 54" circle footprint or 48" square footprint

# In addition, you will need:

- 5 1/3 cubic feet compacted aggregate base (ABC, crush and run, etc.)
- · Bedding sand
- String line
- Line or laser level, a 4' level, and a 2' level

• Dead blow hammer or rubber mallet

• Three 10 oz adhesive tubes

• One non-returnable pallet

• Broom and a rake

Metal fire ring

- Stakes
- Spray paint

## Installation guide:

- 1. Have all utilities marked clearly before you begin.
- 2. Determine the center of the circle or square for the fire pit to be installed.
- 3. Excavate area to be installed 4" deep.
- 4. Add compact aggregate and 1" bedding sand.
- 5. Place fire pit ring in designated cir