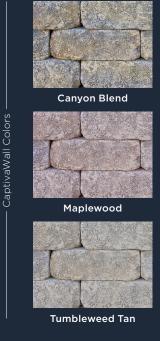

# ROUND & SQUARE FIRE PIT KITS

A Distinctive Hardscapes offering from Johnson Concrete Products -



Attention DIY homeowners: Johnson Concrete Products manufactures fire pit kits that are extremely durable and easy to install! The round fire pit kit is comprised of VERSA-LOK Handy-Stone and the square fire pit kit of Johnson Concrete Products' CaptivaWall. Both options are a beautiful addition to your backyard oasis.





### Colors available in the Piedmont area & Western North Carolina:





#### Kit includes:

- VERSA-LOK Handy-Stone units for the round kit or CaptivaWall units for the square kit
- 54" circle footprint or 48" square footprint

# In addition, you will need:

- 5 1/3 cubic feet compacted aggregate base (ABC, crush and run, etc.)
- · Bedding sand
- String line
- Line or laser level, a 4' level, and a 2' level

• Dead blow hammer or rubber mallet

• Three 10 oz adhesive tubes

• One non-returnable pallet

• Broom and a rake

Metal fire ring

- Stakes
- Spray paint

## Installation guide:

- 1. Have all utilities marked clearly before you begin.
- 2. Determine the center of the circle or square for the fire pit to be installed.
- 3. Excavate area to be installed 4" deep.
- 4. Add compact aggregate and 1" bedding sand.
- 5. Place fire pit ring in designated circl