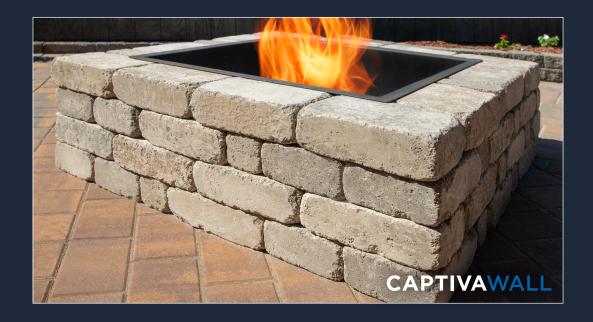

# ROUND & SQUARE FIRE PIT KITS

A Distinctive Hardscapes offering from Johnson Concrete Products -

Attention DIY homeowners: Johnson Concrete Products manufactures fire pit kits that are extremely durable and easy to install! The round fire pit kit is comprised of VERSA-LOK Handy-Stone and the square fire pit kit of Johnson Concrete Products' CaptivaWall. Both options are a beautiful addition to your backyard oasis.

#### Kit includes:

- VERSA-LOK Handy-Stone units for the round kit or CaptivaWall units for the square kit
- 54" circle footprint or 48" square footprint