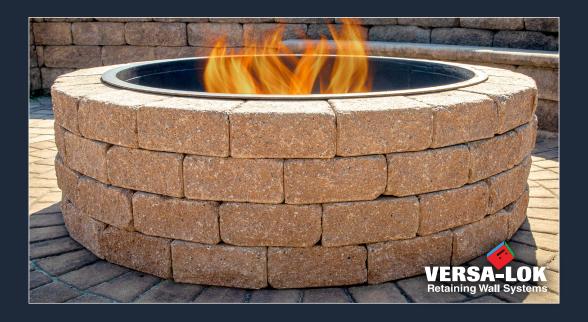

# ROUND & SQUARE FIRE PIT KITS

A Distinctive Hardscapes offering from Johnson Concrete Products -

Attention DIY homeowners: Johnson Concrete Products manufactures fire pit kits that are extremely durable and easy to install! The round fire pit kit is comprised of VERSA-LOK Handy-Stone and the square fire pit kit of Johnson Concrete Products' CaptivaWall. Both options are a beautiful addition to your backyard oasis.

#### Kit includes:

- VERSA-LOK Handy-Stone units for the round kit or CaptivaWall units for the square kit
- 54" circle footprint or 48" square footprint