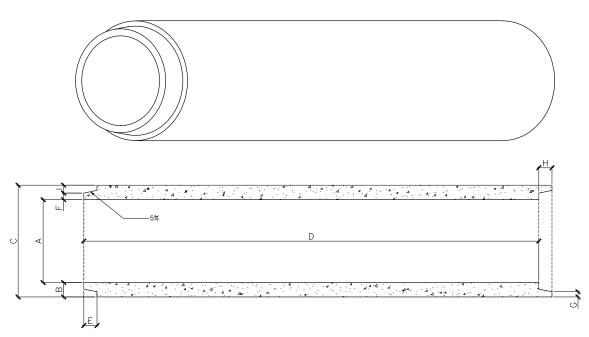

## **Reinforced Concrete Pipe**

Tongue and Groove 30" - 48"

| DIMENSIONS                |              |                          |                            |                             |        |       |       |       |       |
|---------------------------|--------------|--------------------------|----------------------------|-----------------------------|--------|-------|-------|-------|-------|
| 'A'<br>INSIDE<br>DIAMETER | ASTM<br>WALL | 'B'<br>WALL<br>THICKNESS | 'C'<br>OUTSIDE<br>DIAMETER | 'D'<br>AVAILABLE<br>LENGTHS | 'E'    | 'F'   | 'G'   | 'H'   | ,,,   |
| 30"                       | В            | 3.50"                    | 37.00"                     | 8.00'                       | 33/4"  | 11/8" | 1½"   | 31/4" | 23/8" |
| 36"                       | В            | 4.00"                    | 44.00"                     | 8.00'                       | 33/4"  | 1¾"   | 21/8" | 35%"  | 23/8" |
| 42"                       | В            | 4.50"                    | 51.00"                     | 8.00'                       | 41/4"  | 13/4" | 21/8" | 41/8" | 2%"   |
| 48"                       | В            | 5.00"                    | 58.00"                     | 8.00'                       | 43/16" | 1%"   | 2%"   | 4½"   | 2¾"   |