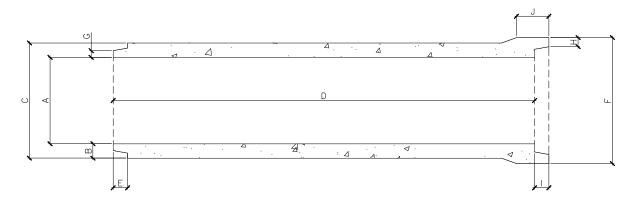

## **Reinforced Concrete Pipe**

Tongue and Groove 15" - 24"

| DIMENSIONS                |              |                          |                            |                             |     |        |      |       |       |     |
|---------------------------|--------------|--------------------------|----------------------------|-----------------------------|-----|--------|------|-------|-------|-----|
| 'A'<br>INSIDE<br>DIAMETER | ASTM<br>WALL | 'B'<br>WALL<br>THICKNESS | 'C'<br>OUTSIDE<br>DIAMETER | 'D'<br>AVAILABLE<br>LENGTHS | 'E' | 'F'    | 'G'  | 'H'   | ,','  | 'J' |
| 15"                       | В            | 2.25"                    | 19.50"                     | 8.00'                       | 2"  | 20½"   | 7∕8" | 11/4" | 2"    | 4"  |
| 18"                       | В            | 2.50"                    | 23.00"                     | 8.00'                       | 1%" | 241/4" | 1 "  | 13/4" | 2"    | 5½" |
| 24"                       | В            | 3.00"                    | 30.00"                     | 8.00'                       | 3½" | 31%"   | 1 "  | 21/4" | 23/4" | 6"  |