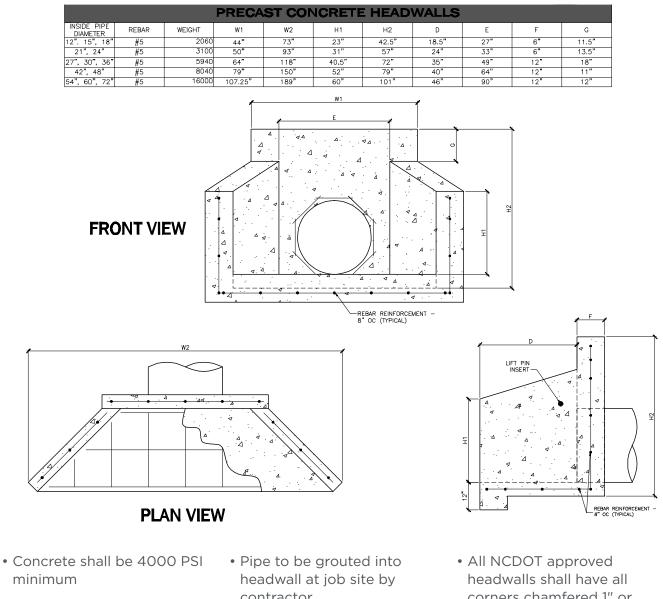

## **Precast Concrete Single Headwall**

Produced by Mid-Atlantic Drainage, Inc

- Reinforcement steel shall meet ASTM 706 or ASTM 615 for grade 60 with 2" minimum clearance
- contractor

Large enough to deliver. Small enough to care.