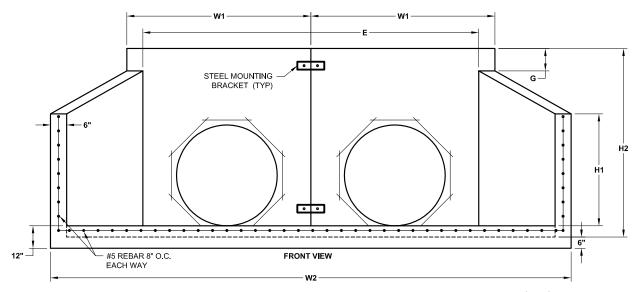

## **Precast Concrete Double Headwall**

Produced by Mid-Atlantic Drainage, Inc

| PRECAST CONCRETE DOUBLE HEADWALLS |       |        |         |         |         |         |        |        |        |        |
|-----------------------------------|-------|--------|---------|---------|---------|---------|--------|--------|--------|--------|
| INSIDE PIPE<br>DIAMETER           | REBAR | WEIGHT | W1 (in) | W2 (in) | H1 (in) | H2 (in) | D (in) | E (in) | F (in) | G (in) |
| 12" 15" 18"                       | #4    | 3730   | 44      | 108     | 23      | 42 1/2  | 18 1/2 | 180    | 12     | 12     |
| 21" 24"                           | #4    | 6340   | 50      | 136     | 31      | 56      | 24     | 66     | 6      | 14     |
| 27" 30" 36"                       | #5    | 8450   | 64      | 178     | 41      | 72      | 36     | 98     | 12     | 18     |
| 42" 48"                           | #5    | 11790  | 79      | 230     | 52      | 79      | 40     | 128    | 12     | 11     |
| 54" 60" 66" 72"                   | #5    | 31000  | 105     | 230     | 60      | 90      | 48     | 180    | 12     | 12     |

## NOTES:

- 1. CONCRETE SHALL MEET OR EXCEED A COMPRESSIVE STRENGTH OF 4000 PSI
- 2. REINFORCEMENT STEEL SHALL MEET ASTM-706 OR ASTM 615 FOR GRADE 60 WITH 2" MINIMUM CLEARANCE 3. PIPES TO BE GROUTED INTO HEADWALL AT JOB SITE BY CONTRACTOR 4. ALL NCDOT APPROVED HEADWALLS SHALL HAVE ALL CORNERS CHAMFERED 1" OR HAVE RADIUS OF 1"

ALL HEADWALLS MEET OR EXCEED NCDOT (838,80) AND SCDOT (719-605) STANDARDS

Large enough to deliver. Small enough to care. Since 1947.

JohnsonProductsUSA.com

■ Corporate Headquarters Pipe & Drainage Structures 217 Klumac Road Salisbury, NC 28144 704.636.5231