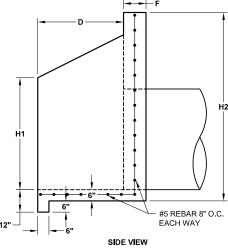

## **Precast Concrete Double Headwall**

Produced by Mid-Atlantic Drainage, Inc

| PRECAST CONCRETE DOUBLE HEADWALLS |       |        |         |         |         |         |        |        |        |        |
|-----------------------------------|-------|--------|---------|---------|---------|---------|--------|--------|--------|--------|
| INSIDE PIPE<br>DIAMETER           | REBAR | WEIGHT | W1 (in) | W2 (in) | H1 (in) | H2 (in) | D (in) | E (in) | F (in) | G (in) |
| 12" 15" 18"                       | #4    | 3730   | 44      | 108     | 23      | 42 1/2  | 18 1/2 | 180    | 12     | 12     |
| 21" 24"                           | #4    | 6340   | 50      | 136     | 31      | 56      | 24     | 66     | 6      | 14     |
| 27" 30" 36"                       | #5    | 8450   | 64      | 178     | 41      | 72      | 36     | 98     | 12     | 18     |
| 42" 48"                           | #5    | 11790  | 79      | 230     | 52      | 79      | 40     | 128    | 12     | 11     |
| 54" 60" 66" 72"                   | #5    | 31000  | 105     | 230     | 60      | 90      | 48     | 180    | 12     | 12     |

## NOTES:

- 1. CONCRETE SHALL MEET OR EXCEED A COMPRESSIVE STRENGTH OF 4000 PSI
- 2. REINFORCEMENT STEEL SHALL MEET ASTM-706 OR ASTM 615 FOR GRADE 60 WITH 2" MINIMUM CLEARANCE 3. PIPES TO BE GROUTED INTO HEADWALL AT JOB SITE BY CONTRACTOR 4. ALL NCDOT APPROVED HEADWALLS SHALL HAVE ALL CORNERS CHAMFERED 1" OR HAVE RADIUS OF 1"