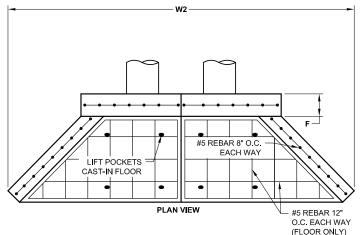

## **Precast Concrete Double Headwall**

Produced by Mid-Atlantic Drainage, Inc

| PRECAST CONCRETE DOUBLE HEADWALLS |       |        |         |         |         |         |        |        |        |        |
|-----------------------------------|-------|--------|---------|---------|---------|---------|--------|--------|--------|--------|
| INSIDE PIPE<br>DIAMETER           | REBAR | WEIGHT | W1 (in) | W2 (in) | H1 (in) | H2 (in) | D (in) | E (in) | F (in) | G (in) |
| 12" 15" 18"                       | #4    | 3730   | 44      | 108     | 23      | 42 1/2  | 18 1/2 | 180    | 12     | 12     |
| 21" 24"                           | #4    | 6340   | 50      | 136     | 31      | 56      | 24     | 66     | 6      | 14     |
| 27" 30" 36"                       | #5    | 8450   | 64      | 178     | 41      | 72      | 36     | 98     | 12     | 18     |
| 42" 48"                           | #5    | 11790  | 79      | 230     | 52      | 79      | 40     | 128    | 12     | 11     |
| 54" 60" 66" 72"                   | #5    | 31000  | 105     | 230     | 60      | 90      | 48     | 180    | 12     | 12     |

## NOTES:

- 1. CONCRETE SHALL MEET OR EXCEED A COMPRESSIVE STRENGTH OF 4000 PSI
- 2. REINFORCEMENT STEEL SHALL MEET ASTM-706 OR ASTM 615 FOR GRADE 60 WITH 2" MINIMUM CLEARANCE 3. PIPES TO BE GROUTED INTO HEADWALL AT JOB SITE BY CONTRACTOR 4. ALL NCDOT APPROVED HEADWALLS SHALL HAVE ALL CORNERS CHAMFERED 1" OR HAVE RADIUS OF 1"