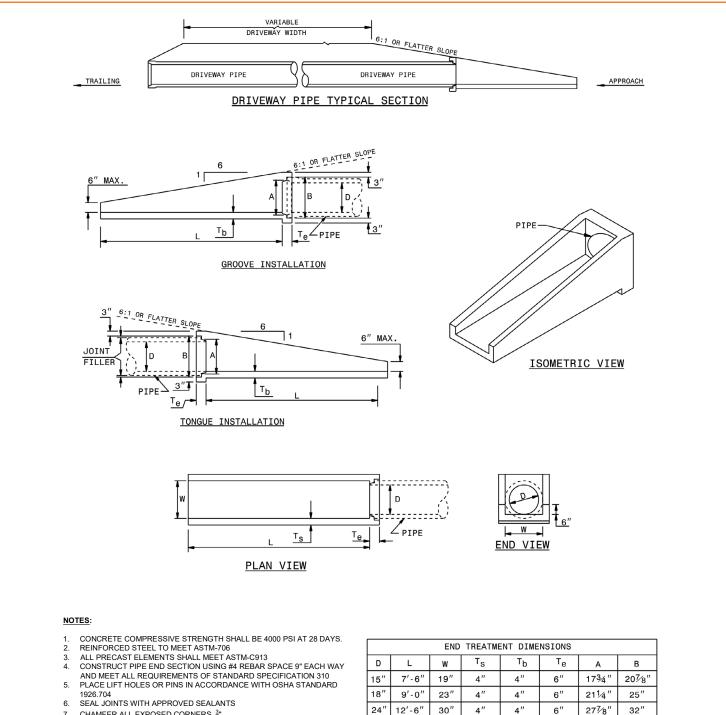

## NCDOT 310.02 - Parallel Pipe End

Section for 15" - 24" RCP - Produced by Mid-Atlantic Drainage, Inc

CHAMFER ALL EXPOSED CORNERS  $\frac{3}{4}$ 7.

Corporate Headquarters Pipe & Drainage Structures 217 Klumac Road Salisbury, NC 28144 704.636.5231