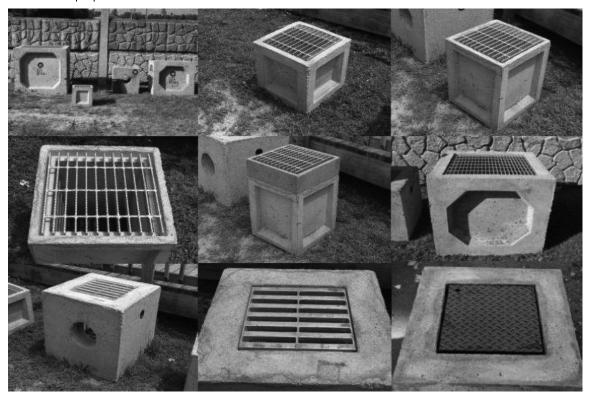

## **Grate Type Catch Basins**

Produced by Mid-Atlantic Drainage, Inc

| Sizes           | Description     | Weight (LBS) |
|-----------------|-----------------|--------------|
| 10" x 10" x 11" | KNOCK-OUT PANEL | 165          |
| 1' x 1' x 1.5'  | KNOCK-OUT PANEL | 120          |
| 1' x 1' x .5'   | RISER           | 60           |
| 1' x 1' x 1.5'  | SOLID WALL      | 1004         |
| 2' x 2' x 2'    | KNOCK-OUT PANEL | 1775         |
| 2' x 2' x 3'    | KNOCK-OUT PANEL | 2238         |
| 2' x 3' x 3'    | KNOCK-OUT PANEL | 2519         |
| 3' x 3' x 3'    | KNOCK-OUT PANEL | 3285         |

Sizes above are inside measurements. All knock-out panel basins are supplied with galvanized steel catwalk grates without frames and designed for occasional traffic. Solid wall basins are H20 traffic rated. Traffic ratings are based on proper installation.