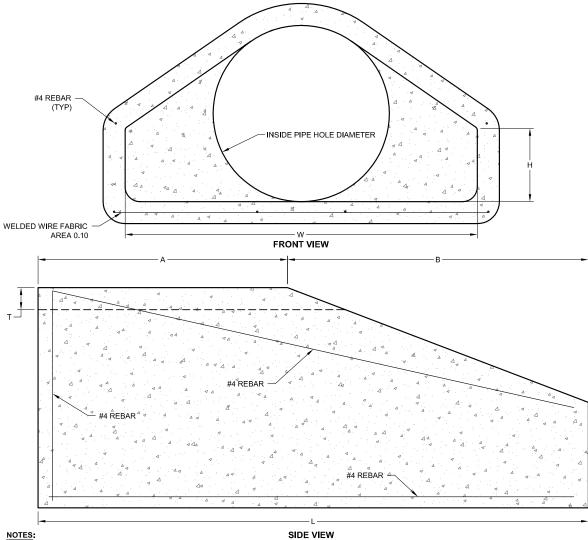

## **Flared End Sections**

## Produced by Mid-Atlantic Drainage, Inc

| PRECAST CONCRETE FLARED END SECTIONS |            |           |           |            |           |        |
|--------------------------------------|------------|-----------|-----------|------------|-----------|--------|
| INSIDE PIPE<br>DIAMETER              | А          | В         | L         | w          | н         | Т      |
| 12"                                  | 3'-11"     | 2'-1"     | 6'-0"     | 1'-11 1/2" | 6"        | 2"     |
| 15"                                  | 3'-8 1/2"  | 2'-3 1/2" | 6'-0"     | 2'-5"      | 6 1/2"    | 2 1/2" |
| 18"                                  | 3'-3 1/2"  | 2'-2"     | 5'-5 1/2" | 2'-11"     | 10"       | 2 3/4" |
| 24"                                  | 2'-10 1/2" | 2'-2"     | 5'-5 1/2" | 3'-11 1/2" | 1"        | 3"     |
| 30"                                  | 1'-8"      | 4'-0"     | 5'-8"     | 4'-11 1/2" | 1'-0 1/2" | 3 1/2" |
| 36"                                  | 3'-0"      | 5'-0"     | 8'-0"     | 6'-0"      | 1'-4"     | 4"     |
| 42"                                  | 3'-0"      | 5'-0"     | 8'-0"     | 6'-6"      | 1'-10"    | 4 1/2" |
| 48"                                  | 2'-0"      | 5'-0"     | 8'-0"     | 7'-0"      | 2'-0"     | 5"     |

- CONCRETE COMPRESSIVE STRENGTH SHALL BE 5000 PSI AT 7 DAYS.
- REINFORCED STEEL TO MEET ASTM-706
- ALL PRECAST ELEMENTS SHALL MEET ASTM-C913
  PLACE LIFT HOLES OR PINS IN ACCORDANCE WITH OSHA STANDARD 1926.704
- PSI MAX TEN FIBER 4LBS PER YARD