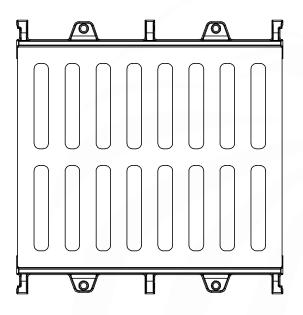

## USF 6545 Frame and 6227 Grate

Produced by U.S. Foundry

| ITEM     | BAAN#   | MATERIAL: Cray Coot Iron          |
|----------|---------|-----------------------------------|
| Frame    | 8030501 | Gray Cast Iron ASTM-A48 Class 35B |
| Grate    | 8070125 | LOAD CLASSIFICATION:              |
|          |         | Heavy Duty                        |
| Assembly | 8040385 |                                   |