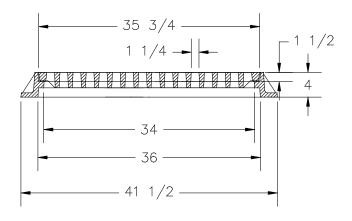

## USF 4616 Frame and 6221 Grate

Produced by U.S. Foundry

## NOTES:

1. MATERIAL: ASTM-A48 CLASS 35B GRAY IRON.

2. FRAME WT: 220 LBS. APP. 3. GRATE WT: 250 LBS. APP.

| DWN. BY: E.W. | SCALE: 1/8"=1" DATE: | 4/5/90 |
|---------------|----------------------|--------|
| CHK. BY:      | DWG. NO: A2296       | REV:   |