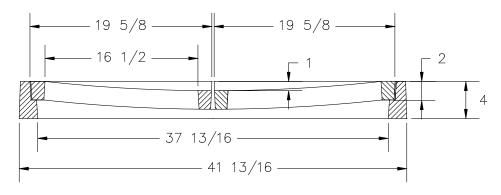

## USF 4616 Frame and 6221 Grate

Produced by U.S. Foundry

## NOTES:

1. MATERIAL: ASTM-A48 CLASS 35B GRAY IRON.

2. FRAME WT: 220 LBS. APP. 3. GRATE WT: 250 LBS. APP.

| DWN. BY: E.W. | SCALE: 1/8"=1" DATE: | 4/5/90 |
|---------------|----------------------|--------|
| CHK. BY:      | DWG. NO: A2296       | REV:   |