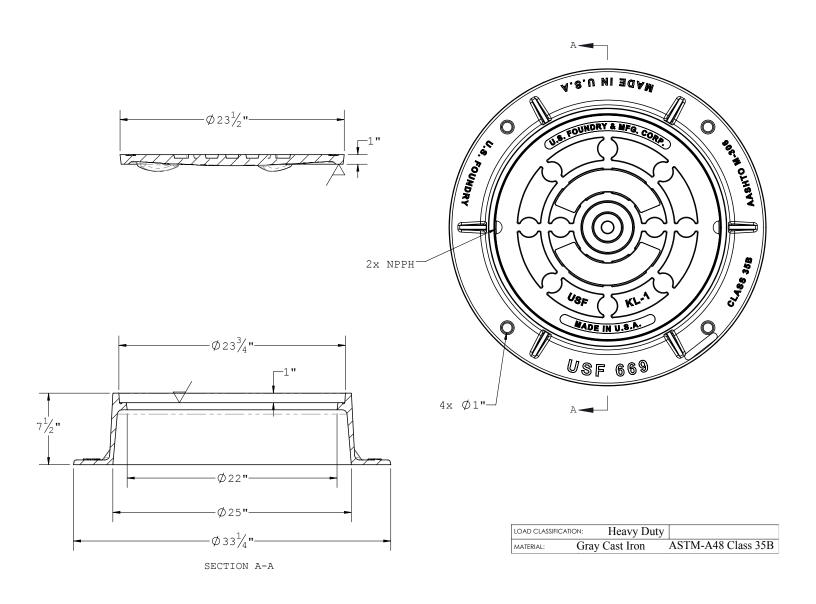

# USF 669 Ring and KL-1 Cover

Produced by U.S. Foundry

Large enough to deliver. Small enough to care. Since 1947.

- Corporate Headquarters
   Pipe & Drainage Structures
   217 Klumac Road
   Salisbury, NC 28144
   704.636.5231
- Raleigh Area Showroon Masonry & Hardscapes 1401 Hwy 42 Willow Spring, NC 27592 919.552.0233
- Triad Area Showroom
   Architectural Masonry & Hardscapes
   514 Burgin Drive
   Lexington, NC 27292