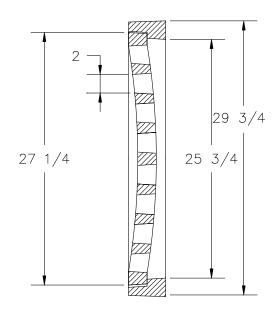

# USF 669 Ring and KL-1 Cover

Produced by U.S. Foundry

Large enough to deliver. Small enough to care. Since 1947.

- Corporate Headquarters
   Pipe & Drainage Structures
   217 Klumac Road
   Salisbury, NC 28144
   704.636.5231
- Raleigh Area Showroon Masonry & Hardscapes 1401 Hwy 42 Willow Spring, NC 27592 919.552.0233
- Triad Area Showroom
   Architectural Masonry & Hardscapes
   514 Burgin Drive
   Lexington, NC 27292