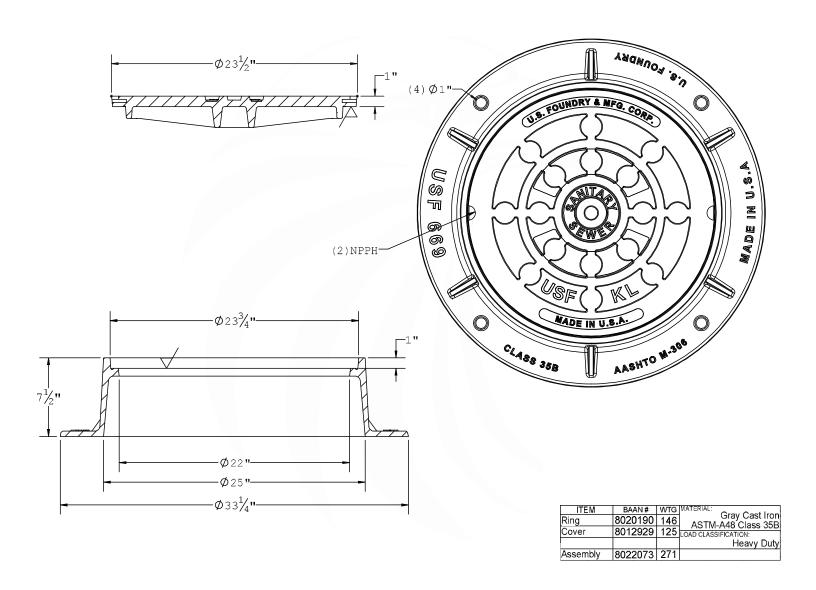

# USF 669 Ring and KL Cover

Produced by U.S. Foundry

Large enough to deliver. Small enough to care. Since 1947.