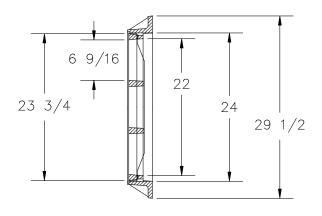

## USF 4139 Frame and 6429 Grate

Produced by U.S. Foundry

### NOTES:

1- MATERIAL: ASTM-A48 CLASS 35B GRAY IRON. 2- FRAME WT: 165 LBS APP.

2- FRAME WT: 165 LBS APP. 3- GRATE WT: 210 LBS APP.

| DWN. BY:PCS | SCALE: 1"=1'-0" | DATE: 2/03/92 |
|-------------|-----------------|---------------|
| CHK. BY:    | DWG. NO: A269   | 1 REV:        |