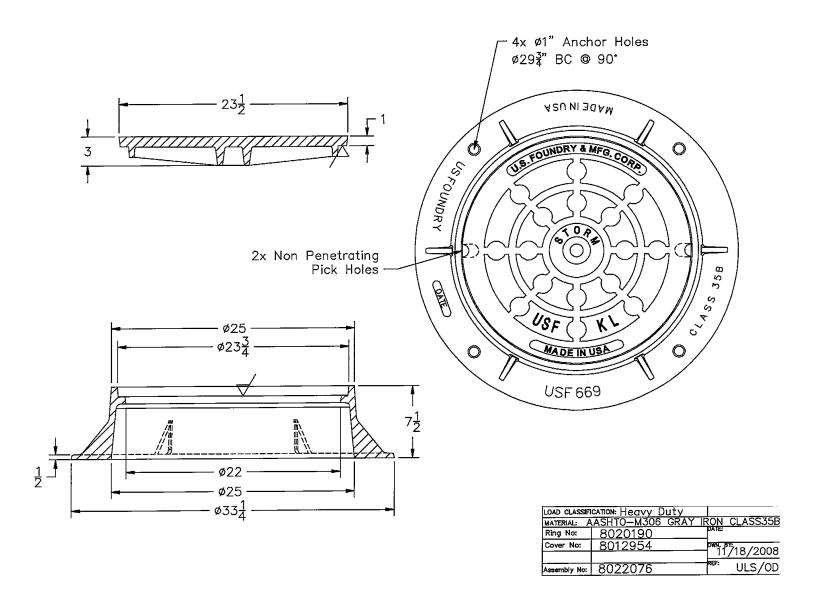

# USF 669 Ring and KL Cover

Produced by U.S. Foundry

Large enough to deliver. Small enough to care. Since 1947.

- Raleigh Area Showroon Masonry & Hardscapes 1401 Hwy 42 Willow Spring, NC 27592 919.552.0233
- Triad Area Showroom
   Architectural Masonry & Hardscapes
   514 Burgin Drive
   Lexington, NC 27292

# USF 669 Ring and KL Cover

Produced by U.S. Foundry

Large enough to deliver. Small enough to care. Since 1947.