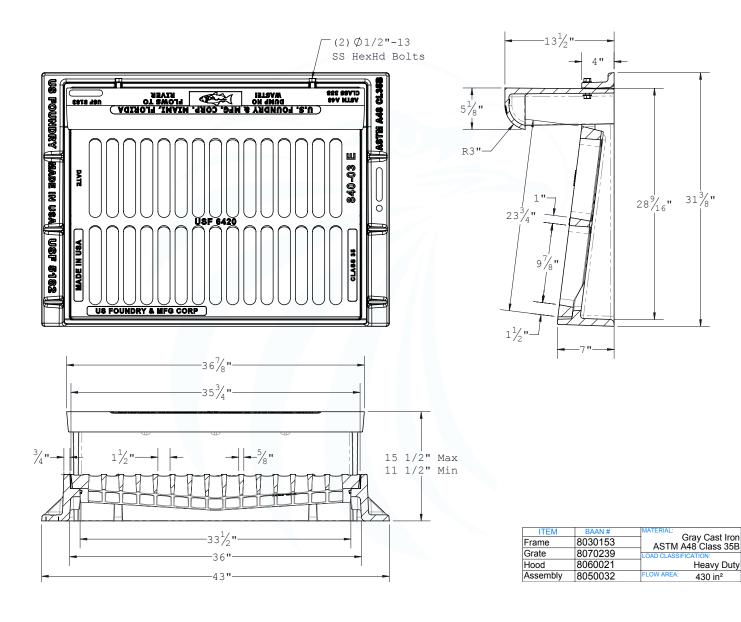

## USF 5181 Fr, Hd and 6420 Grate NCDOT

Produced by U.S. Foundry

Large enough to deliver. Small enough to care. Since 1947.