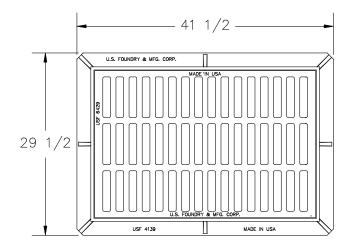

## USF 4139 Frame and 6429 Grate

Produced by U.S. Foundry

### NOTES:

1- MATERIAL: ASTM-A48 CLASS 35B GRAY IRON. 2- FRAME WT: 165 LBS APP.

2- FRAME WT: 165 LBS APP. 3- GRATE WT: 210 LBS APP.

| DWN. BY:PCS | SCALE: 1"=1'-0" | DATE: 2/03/92 |
|-------------|-----------------|---------------|
| CHK. BY:    | DWG. NO: A269   | 1 REV:        |