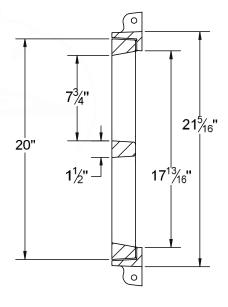

# USF 669 Ring and KL-1 Cover

Produced by U.S. Foundry

Large enough to deliver. Small enough to care. Since 1947.

- Corporate Headquarters
   Pipe & Drainage Structures
   217 Klumac Road
   Salisbury, NC 28144
   704.636.5231
- Raleigh Area Showroon Masonry & Hardscapes 1401 Hwy 42 Willow Spring, NC 27592 919.552.0233
- Triad Area Showroom
   Architectural Masonry & Hardscapes
   514 Burgin Drive
   Lexington, NC 27292

   336.248.2918
- Charlotte Area Showroom Masonry & Hardscapes 106 Old Davidson Place NW Concord, NC 28027 704.786.4204