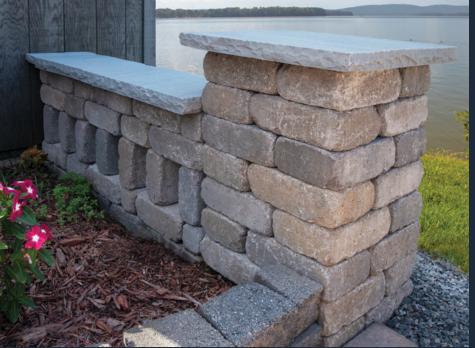

## CAPTIVAWALL

A Distinctive Hardscapes offering from Johnson Concrete Products

Finished on all sides, CaptivaWall is the most versatile of Johnson Concrete Products' segmental wall systems. Featuring a classically weathered look, the units can be installed horizontally or vertically in various outdoor applications: kitchens, fireplaces, fire pits, flower beds, seat walls, columns, and accent walls.