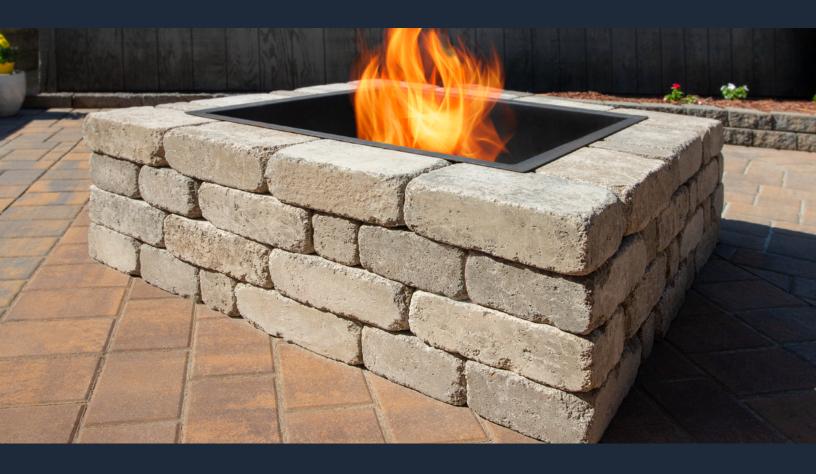

## CAPTIVAWALL

A Distinctive Hardscapes offering from Johnson Concrete Products

Finished on all sides, CaptivaWall is the most versatile of Johnson Concrete Products' segmental wall systems. Featuring a classically weathered look, the units can be installed horizontally or vertically in various outdoor applications: kitchens, fireplaces, fire pits, flower beds, seat walls, columns, and accent walls.