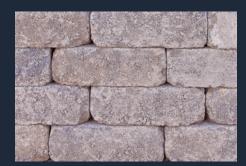

## CAPTIVAWALL

A Distinctive Hardscapes offering from Johnson Concrete Products

Finished on all sides, CaptivaWall is the most versatile of Johnson Concrete Products' segmental wall systems. Featuring a classically weathered look, the units can be installed horizontally or vertically in various outdoor applications: kitchens, fireplaces, fire pits, flower beds, seat walls, columns, and accent walls.

## **Colors Available:**

**Canyon Blend** 

**Maplewood** 

**Tumbleweed Tan** 

Note: Actual colors may vary from current production runs.

Always contact a Johnson Concrete Products sales representative for samples.