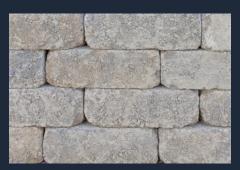

## CAPTIVAWALL

A Distinctive Hardscapes offering from Johnson Concrete Products

Finished on all sides, CaptivaWall is the most versatile of Johnson Concrete Products' segmental wall systems. Featuring a classically weathered look, the units can be installed horizontally or vertically in various outdoor applications: kitchens, fireplaces, fire pits, flower beds, seat walls, columns, and accent walls.

## **Colors Available:**

**Canyon Blend** 

**Maplewood** 

**Tumbleweed Tan** 

Note: Actual colors may vary from current production runs.

Always contact a Johnson Concrete Products sales representative for samples.