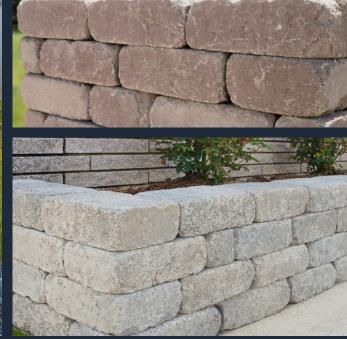

## **Colors Available:**

**Canyon Blend** 

**Maplewood** 

**Tumbleweed Tan** 

Note: Actual colors may vary from current production runs.

Always contact a Johnson Concrete Products sales representative for samples.